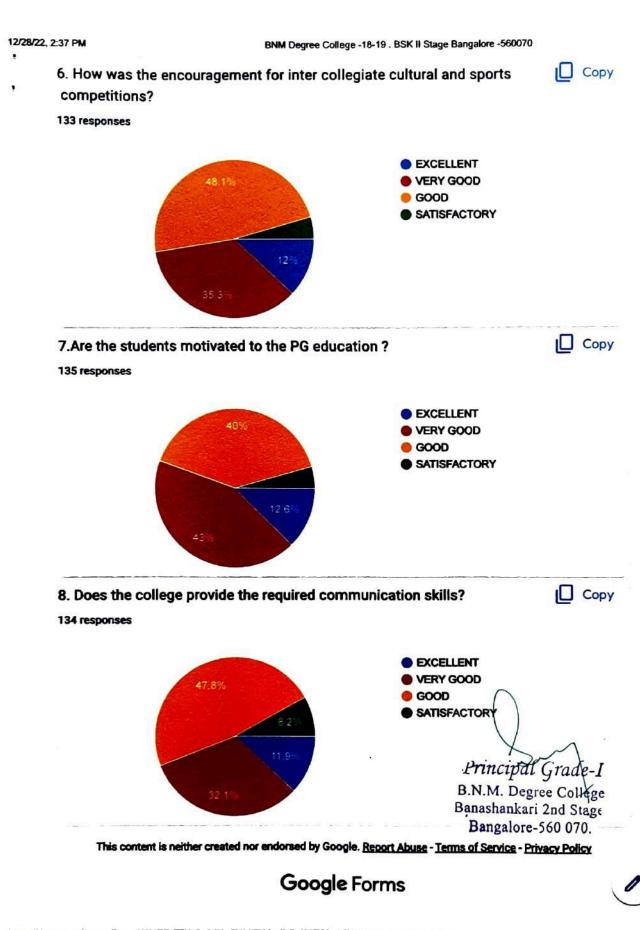

B.N.M. Degree College Banashankari 2nd Stage, Bangalore-560 070.

6. Does the college encourages the students to attend the inter collegiate sports and cultural - competitions?

EXCELLENT

VERY GOOD

🖲 GOOD

SATISFACTORY

7. Is your syllabus completed in time? \*

- C EXCELLENT
- VERY GOOD
- 🖲 GOOD
- SATISFACTORY

This content is neither created nor endorsed by Google.