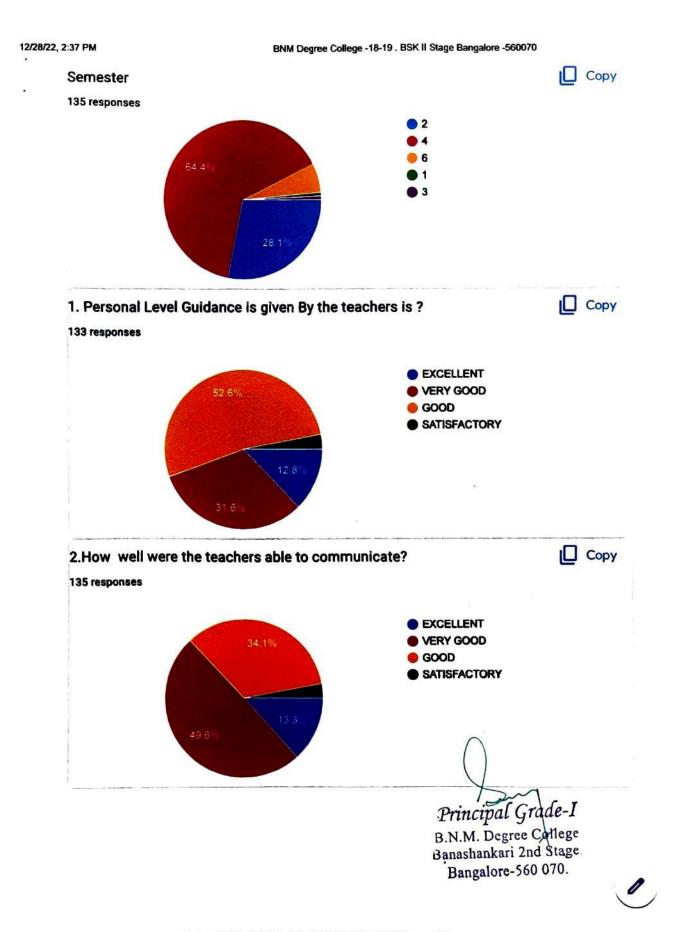

https://docs.google.com/forms/d/1u9w0DUt0ZGq8rwa5nHm2jrv0v\_wh9g6YV9T99Ald3oM/edit#response=ACYDBNi6SXSsLimyoR51LSolHLRDoDDgk... 1/4

| Semester *                                                                 |
|----------------------------------------------------------------------------|
|                                                                            |
| • 2                                                                        |
| ○ 4                                                                        |
| 6                                                                          |
|                                                                            |
| 28                                                                         |
| 1. Are you satisfied with the teaching staff and their teaching methods?   |
|                                                                            |
| C EXCELLENT                                                                |
| VERY GOOD                                                                  |
| ⊖ good                                                                     |
| SATISFACTORY                                                               |
|                                                                            |
|                                                                            |
| 2. Was it easy to obtain the necessary resources from the college library? |
|                                                                            |
| O EXCELLENT                                                                |
| VERY GOOD                                                                  |
| O GOOD                                                                     |
| SATISFACTORY                                                               |

Principal Grade-1

B.N.M. Degree College Banashankari 2nd Stage. Bangalore-560 070.

BNM Degree College 16-17 . BSK II Stage Bangalore -560070

- 3. How supportive were the faculty members?
- EXCELLENT
- VERY GOOD
  - GOOD
  - SATISFACTORY
- 4. Are you satisfied with the teaching staff and their teaching practices?
- EXCELLENT
- VERY GOOD
- GOOD
- SATISFACTORY
- 5. Do you think faculty and Office staff at the college were helpful?
- EXCELLENT
- VERY GOOD
- GOOD
   GO
   GOOD
   GOOD
   GO
   GO
- SATISFACTORY

B.N.M. Degree College Banashankari 2nd Stage, Bangalore-560 070.

6. Does the college encourages the students to attend the inter collegiate sports and cultural - competitions?

EXCELLENT

VERY GOOD

🖲 GOOD

SATISFACTORY

7. Is your syllabus completed in time? \*

- C EXCELLENT
- VERY GOOD
- 🖲 GOOD
- SATISFACTORY

This content is neither created nor endorsed by Google.