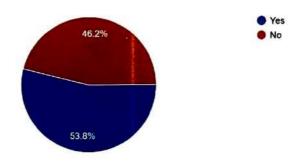

AANAY COLLEGE SURVEY REPORT 2020-21

.

A



B.N.M. Degree College Banashankari 2nd Stage. Bangalore-560 070.





2018-19
2019-20
2020-21

Male

Female

### BHAGEERATHI BAI NARAYANA RAO MAANAY COLLEGE

### **SURVEY REPORT 2020-21**

Year of admission 162 responses



Gender 162 responses

5

6



Principal Grade-1

B.N.M. Degree College Banashankari 2nd.Stage Bangalore-560 070 Course 162 responses



#### Semester 162 responses

5

6



Principal Grade-1

1st
 2nd

3rd
4th

5th
 6th

B.N.M. Degree College Banashankari 2nd Stage, Bangalore-560 070. How often should be the syllabus revised by the university? 13 responses

•



Principal Grade-I

B.N.M. Degree College Banashankari 2nd Stage Bangalore-560 070 Was sufficient training given when the syllabus are introduced? 13 responses

5

1



Were you able to get sufficient study material in all the medium of instructions? 13 responses



Principal Grade-1

B.N.M. Degree College Banashankari 2nd Stage Bangalore-560 070



The content of the prescribed syllabus enables the student for 13 responses

٩.

I can complete the prescribed syllabus with the allotted hours without compromising on the quality of teaching 13 responses



Principal Grade-1 B.N.M. Degree College Banashankari 2nd Stay

Bangalore-560 070



Semester



Principal Grade-I B.N.M. Degree College Banashankari 2nd Stag Bangalore-560 070



Do you encounter any challenges in the evaluation process based on the syllabus? 13 responses



Is the prescribed syllabus better in content as compared to other universities? 13 responses



YesNo

Principal Grade-1

B.N.M. De