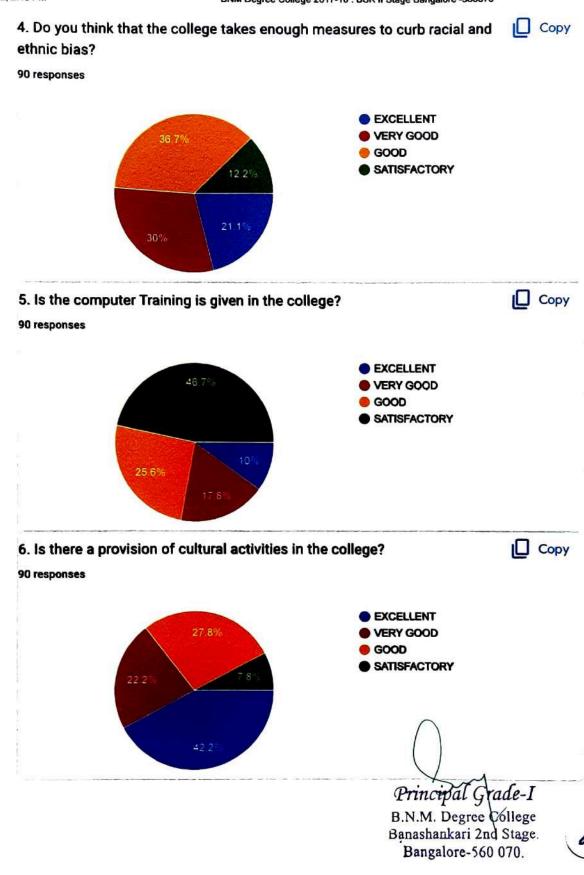

https://docs.google.com/forms/d/1u9w0DUt0ZGq8rwa5nHm2jrv0v\_wh9g6YV9T99Ald3oM/edit#response=ACYDBNi6SXSsLimyoR51LSolHLRDoDDgk... 1/4

| Semester *                                                                 |
|----------------------------------------------------------------------------|
|                                                                            |
| • 2                                                                        |
| ○ 4                                                                        |
| 6                                                                          |
|                                                                            |
| 28                                                                         |
| 1. Are you satisfied with the teaching staff and their teaching methods?   |
|                                                                            |
| C EXCELLENT                                                                |
| VERY GOOD                                                                  |
| ⊖ good                                                                     |
| SATISFACTORY                                                               |
|                                                                            |
|                                                                            |
| 2. Was it easy to obtain the necessary resources from the college library? |
|                                                                            |
| O EXCELLENT                                                                |
| VERY GOOD                                                                  |
| O GOOD                                                                     |
| SATISFACTORY                                                               |

Principal Grade-1

B.N.M. Degree College Banashankari 2nd Stage. Bangalore-560 070.

BNM Degree College 16-17 . BSK II Stage Bangalore -560070

- 3. How supportive were the faculty members?
- EXCELLENT
- VERY GOOD
  - GOOD
  - SATISFACTORY
- 4. Are you satisfied with the teaching staff and their teaching practices?
- EXCELLENT
- VERY GOOD
- GOOD
- SATISFACTORY
- 5. Do you think faculty and Office staff at the college were helpful?
- EXCELLENT
- VERY GOOD
- GOOD
   GO
   GOOD
   GOOD
   GO
   GO
- SATISFACTORY

B.N.M. Degree College Banashankari 2nd Stage, Bangalore-560 070.

6. Does the college encourages the students to attend the inter collegiate sports and cultural - competitions?

EXCELLENT

VERY GOOD

🖲 GOOD

SATISFACTORY

7. Is your syllabus completed in time? \*

- C EXCELLENT
- VERY GOOD
- 🖲 GOOD
- SATISFACTORY

This content is neither created nor endorsed by Google.