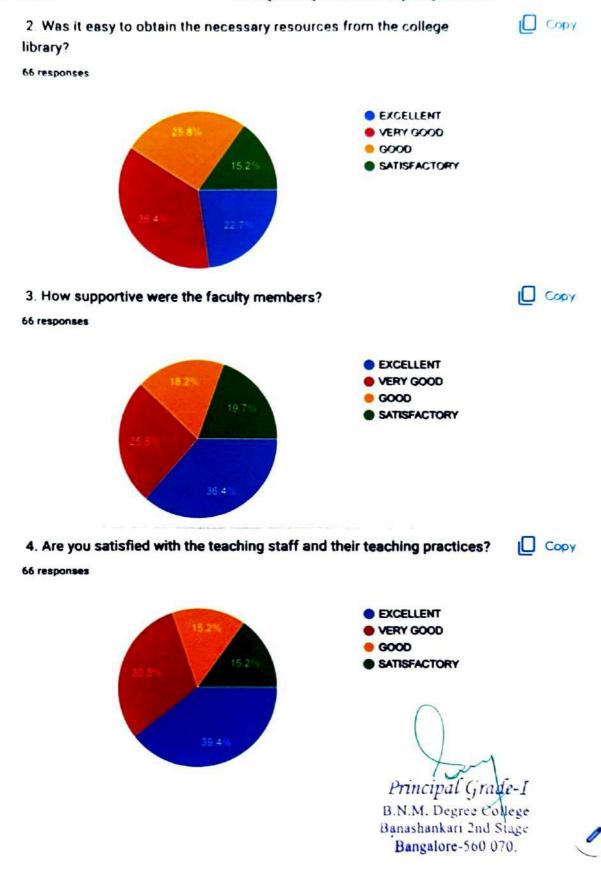

https://docs.google.com/forms/d/1u9w0DUt0ZGq8rwa5nHm2jrv0v\_wh9g6YV9T99Ald3oM/edit#response=ACYDBNi6SXSsLimyoR51LSolHLRDoDDgk... 1/4

| Semester *                                                                 |
|----------------------------------------------------------------------------|
|                                                                            |
| • 2                                                                        |
| ○ 4                                                                        |
| 6                                                                          |
|                                                                            |
| 28                                                                         |
| 1. Are you satisfied with the teaching staff and their teaching methods?   |
|                                                                            |
| C EXCELLENT                                                                |
| VERY GOOD                                                                  |
| ⊖ good                                                                     |
| SATISFACTORY                                                               |
|                                                                            |
|                                                                            |
| 2. Was it easy to obtain the necessary resources from the college library? |
|                                                                            |
| O EXCELLENT                                                                |
| VERY GOOD                                                                  |
| O GOOD                                                                     |
| SATISFACTORY                                                               |

Principal Grade-1

B.N.M. Degree College Banashankari 2nd Stage. Bangalore-560 070.

BNM Degree College 16-17 . BSK II Stage Bangalore -560070

- 3. How supportive were the faculty members?
- EXCELLENT
- VERY GOOD
  - GOOD
  - SATISFACTORY
- 4. Are you satisfied with the teaching staff and their teaching practices?
- EXCELLENT
- VERY GOOD
- GOOD
- SATISFACTORY
- 5. Do you think faculty and Office staff at the college were helpful?
- EXCELLENT
- VERY GOOD
- GOOD
   GO
   GOOD
   GOOD
   GO
   GO
- SATISFACTORY