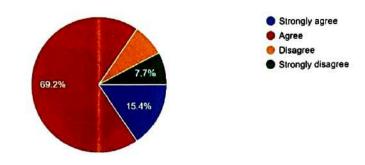

thout compromising on the quality of teaching 13 responses



Principal Grade-1 B.N.M. Degree College Banashankari 2nd Stay

Bangalore-560 070



Semester



Principal Grade-I B.N.M. Degree College Banashankari 2nd Stag Bangalore-560 070



Do you encounter any challenges in the evaluation process based on the syllabus? 13 responses



Is the prescribed syllabus better in content as compared to other universities? 13 responses



YesNo

Principal Grade-1

B.N.M. Degree College Banashankari 2nd Stage. Bangalore-560 070.

Prescribed UGC syllabus provides scope for innovative teaching pedagogy 13 responses

.

If no, who are all to be included in the BOS, please select any one among the following. 9 responses



The syllabus prescribed by the university meets the market demand? 13 responses



YesNo

The syllabus prescribed has a continuity link in content delivery from the previous to future level 13 responses



Principal Grade-I

B.N.M. Degree Colleg Banashankari 2nd Stag. Bangalore-560 070.

Are you a member of BOS? 13 responses

2



If yes, select any 1 among the following criteria, to be adopted in teaching the syllabus 6 responses



Are you satisfied with the composition of BOS? 10 responses





Yes

YesNo

Principal Grade-1

B.N.M. Degree College Banashankari 2nd Stage Bangalore-560 070