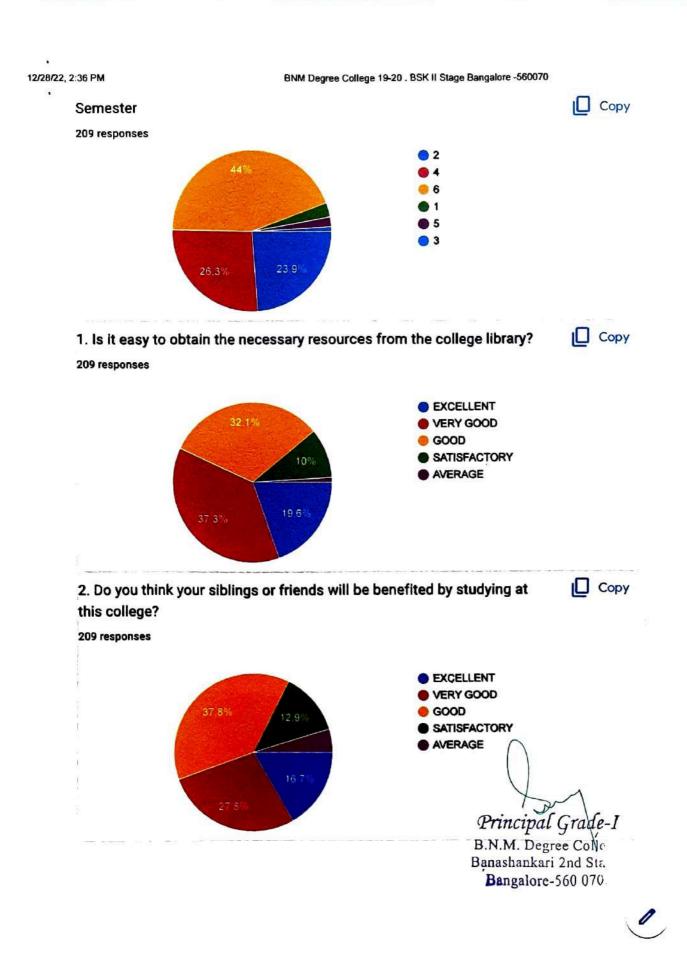

https://docs.google.com/forms/d/1u9w0DUt0ZGq8rwa5nHm2jrv0v\_wh9g6YV9T99Ald3oM/edit#response=ACYDBNi6SXSsLimyoR51LSolHLRDoDDgk... 1/4

| Semester *                                                                 |
|----------------------------------------------------------------------------|
|                                                                            |
| • 2                                                                        |
| ○ 4                                                                        |
| 6                                                                          |
|                                                                            |
| 28                                                                         |
| 1. Are you satisfied with the teaching staff and their teaching methods?   |
|                                                                            |
| C EXCELLENT                                                                |
| VERY GOOD                                                                  |
| ⊖ good                                                                     |
| SATISFACTORY                                                               |
|                                                                            |
|                                                                            |
| 2. Was it easy to obtain the necessary resources from the college library? |
|                                                                            |
| O EXCELLENT                                                                |
| VERY GOOD                                                                  |
| O GOOD                                                                     |
| SATISFACTORY                                                               |