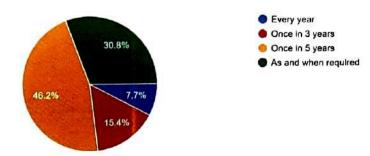

HyxPxdFnbF7pm6D2TeH_oprfU36NMQ/vipyrgnscipal Grader I<br>B.N.M. Degree College<br>Banashankari 2nd Singe<br>Bangalore-560 070. |

5/6

## BHAGEERATHI BAI NARAYANA RAO MAANAY COLLEGE SURVEY REPORT 2020-21

.

A



B.N.M. Degree College Banashankari 2nd Stage. Bangalore-560 070.





2018-19
2019-20
2020-21

Male

Female

### BHAGEERATHI BAI NARAYANA RAO MAANAY COLLEGE

### **SURVEY REPORT 2020-21**

Year of admission 162 responses



Gender 162 responses

5

6



Principal Grade-1

B.N.M. Degree College Banashankari 2nd.Stage Bangalore-560 070 Course 162 responses



#### Semester 162 responses

5

6



Principal Grade-1

1st
 2nd

3rd
4th

5th
 6th

B.N.M. Degree College Banashankari 2nd Stage, Bangalore-560 070. How often should be the syllabus revised by the university? 13 responses

•



Principal Grade-I

B.N.M. Degree College Banashankari 2nd Stage Bangalore-560 070 Was sufficient training given when the syllabus are introduced? 13 responses

5

1



Were you able to get sufficient study material in all the medium of instructions? 13 responses



Principal Grade-1

B.N.M. Degree College Banashankari 2nd Stage Bangalore-560 070



The content of the prescribed syllabus enables the student for 13 responses

٩.

I can complete the prescribed syllabus with the allotted hours without compromising on the quality of teaching 13 responses



Principal Grade-1 B.N.M. Degree College Banashankari 2nd Stay

Bangalore-560 070



Semester



Principal Grade-I B.N.M. Degree College Banashankari 2nd Stag Bangalore-560 070



Do you encounter any challenges in the evaluation process ba