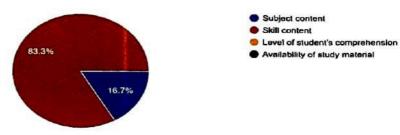

syllabus better in content as compared to other universities? 13 responses



YesNo

Principal Grade-1

B.N.M. Degree College Banashankari 2nd Stage. Bangalore-560 070.

Prescribed UGC syllabus provides scope for innovative teaching pedagogy 13 responses

.

If no, who are all to be included in the BOS, please select any one among the following. 9 responses



The syllabus prescribed by the university meets the market demand? 13 responses



YesNo

The syllabus prescribed has a continuity link in content delivery from the previous to future level 13 responses



Principal Grade-I

B.N.M. Degree Colleg Banashankari 2nd Stag. Bangalore-560 070.

Are you a member of BOS? 13 responses

2



If yes, select any 1 among the following criteria, to be adopted in teaching the syllabus 6 responses



Are you satisfied with the composition of BOS? 10 responses





Yes

YesNo

Principal Grade-1

B.N.M. Degree College Banashankari 2nd Stage Bangalore-560 070