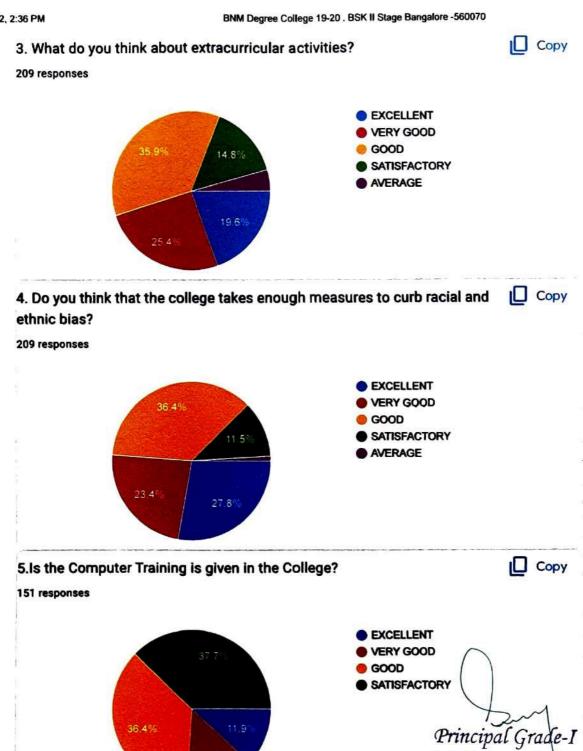

e 19-20 . BSK II Stage Bangalore -560070

Reena

Harshitha S

Thejesh S

Veena BH

**PRAKASHA**C

Pushpalatha. M

Chaithra R

M Harshitha

Ashwini v

Sandya k

Pavithra N

Manoj

Chethan J

Nandhish

Prajwal D

Sakina Banu

Bharath R

SWATHI KV

Yashwanth Kumar s

Nithyashree.T

Mageshwari. S

Ashwini H

Principal Grade-I

B.N.M. Degree College Banashankari 2nd Stagi Bangalore-560 070.

https://docs.google.com/forms/d/1GEUSW0spSqjGxzPXR4tQRzLqQW9U-NTxswTkPa7gC2I/viewanalytics

1

BNM Degree College 19-20 . BSK II Stage Bangalore -560070

Navya .S

Esaam Mohammed Adil

Divyashree. N

Sushma R

Prudhvi B

MANOJ.S

Kavya p

Pooja

Ankitha kr

Akash.P

Parvathi M

Saniya.N

Damodar M D

Arjun s



https://docs.google.com/forms/d/1GEUSW0spSqJGxzPXR4tQRzLqQW9U-NTxswTkPa7gC2I/viewanalytics

7/9



B.N.M. Degree College Banashankari 2nd Stage Bangalore-560 070.

This content is neither created nor endorsed by Google. Report Abuse - Terms of Service - Privacy Policy

#### **Google** Forms

1/18/22, 11:59 AM

z,

.

Feedback on the Syllabus from the students 2020-1-

# Feedback on the Syllabus from the students 2020-21

Email \*

kssrinidhi05@gmail.com

Email address \*

kssrinidhi05@gmail.com

Name of the student \*

.

Srinidhi

Male

Gender \*

Female

Year of admission \*

2020-21

Principal Grade-I B.N.M. Degree College

Banashankari 2nd Stage. Bangalore-560 070



B.N.M. Degree College Banashankari 2nd Stage, Bangalore-560 070. 1/18/22, 11 59 AM



Foodback on the Syllabus from the students 2020-21

Semester \*

|                                             | Very good | Good |