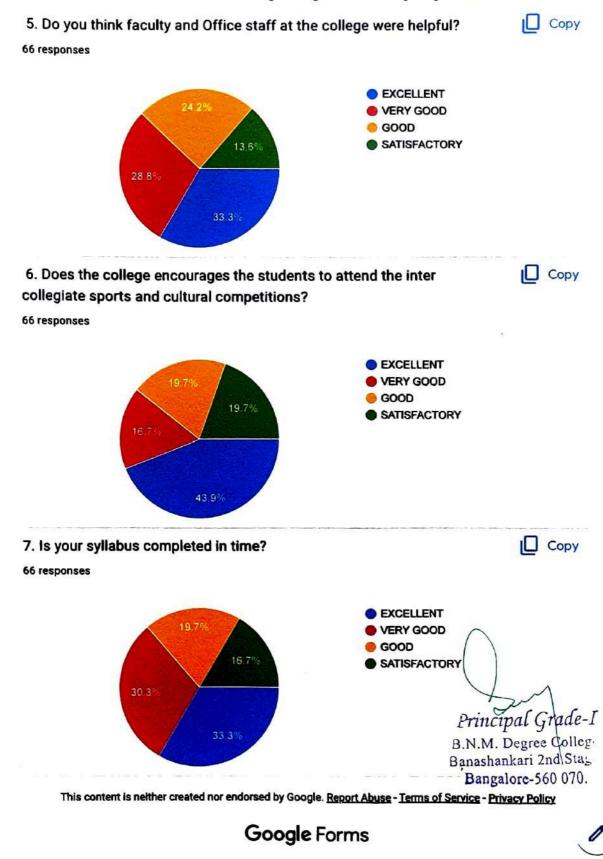

Principal Grade-1

B.N.M. Degree College Banashankari 2nd Stage. Bangalore-560 070.

BNM Degree College 16-17 . BSK II Stage Bangalore -560070

- 3. How supportive were the faculty members?
- EXCELLENT
- VERY GOOD
  - GOOD
  - SATISFACTORY
- 4. Are you satisfied with the teaching staff and their teaching practices?
- EXCELLENT
- VERY GOOD
- GOOD
- SATISFACTORY
- 5. Do you think faculty and Office staff at the college were helpful?
- EXCELLENT
- VERY GOOD
- GOOD
   GO
   GOOD
   GOOD
   GO
   GO
- SATISFACTORY

B.N.M. Degree College Banashankari 2nd Stage, Bangalore-560 070.

6. Does the college encourages the students to attend the inter collegiate sports and cultural - competitions?

EXCELLENT

VERY GOOD

🖲 GOOD

SATISFACTORY

7. Is your syllabus completed in time? \*

- C EXCELLENT
- VERY GOOD
- 🖲 GOOD
- SATISFACTORY

This content is neither created nor endorsed by Google.