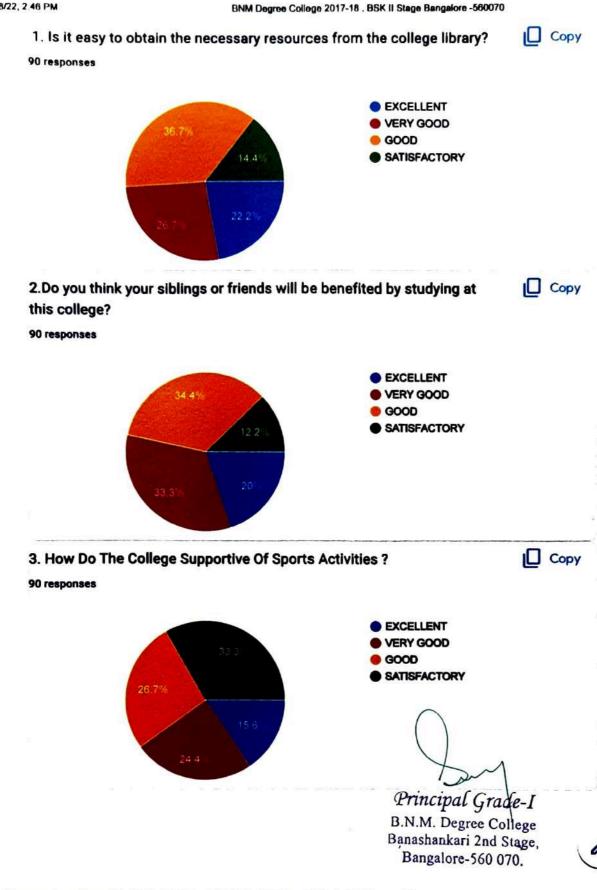

https://docs.google.com/forms/d/1u9w0DUt0ZGq8rwa5nHm2jrv0v\_wh9g6YV9T99Ald3oM/edit#response=ACYDBNi6SXSsLimyoR51LSolHLRDoDDgk... 1/4

| Semester *                                                                 |
|----------------------------------------------------------------------------|
|                                                                            |
| • 2                                                                        |
| ○ 4                                                                        |
| 6                                                                          |
|                                                                            |
| 28                                                                         |
| 1. Are you satisfied with the teaching staff and their teaching methods?   |
|                                                                            |
| C EXCELLENT                                                                |
| VERY GOOD                                                                  |
| ⊖ good                                                                     |
| SATISFACTORY                                                               |
|                                                                            |
|                                                                            |
| 2. Was it easy to obtain the necessary resources from the college library? |
|                                                                            |
| O EXCELLENT                                                                |
| VERY GOOD                                                                  |
| O GOOD                                                                     |
| SATISFACTORY                                                               |

Principal Grade-1

B.N.M. Degree College Banashankari 2nd Stage. Bangalore-560 070.

BNM Degree College 16-17 . BSK II Stage Bangalore -560070

- 3. How supportive were the faculty members?
- EXCELLENT
- VERY GOOD
  - GOOD
  - SATISFACTORY
- 4. Are you satisfied with the teaching staff and their teaching practices?
- EXCELLENT
- VERY GOOD
- GOOD
- SATISFACTORY
- 5. Do you think faculty and Office staff at the college were helpful?
- EXCELLENT
- VERY GOOD
- GOOD
   GO
   GOOD
   GOOD
   GO
   GO
- SATISFACTORY

B.N.M. Degree College Banashankari 2nd Stage, Bangalore-560 070.

6. Does the college encourages the students to attend the inter collegiate sports and cultural - competitions?

EXCELLENT

VERY GOOD

🖲 GOOD

SATISFACTORY

7. Is your syllabus completed in time? \*

- C EXCELLENT
- VERY GOOD
- 🖲 GOOD
- SATISFACTORY

This content is neither created nor endorsed by Google.