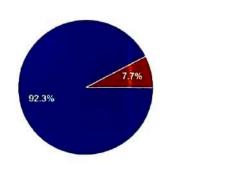

Bangalore-560 070



Semester



Principal Grade-I B.N.M. Degree College Banashankari 2nd Stag Bangalore-560 070



Do you encounter any challenges in the evaluation process based on the syllabus? 13 responses



Is the prescribed syllabus better in content as compared to other universities? 13 responses



YesNo

Principal Grade-1

B.N.M. Degree College Banashankari 2nd Stage. Bangalore-560 070.

Prescribed UGC syllabus provides scope for innovative teaching pedagogy 13 responses

.

If no, who are all to be included in the BOS, please select any one among the following. 9 responses



The syllabus prescribed by the university meets the market demand? 13 responses



YesNo

The syllabus prescribed has a continuity link in content delivery from the previous to future level 13 responses



Principal Grade-I

B.N.M. Degree Colleg Banashankari 2nd Stag. Bangalore-560 070.

Are you a member of BOS? 13 responses

2



If yes, select any 1 among the following criteria, to be adopted in teaching the syllabus 6 responses



Are you satisfied with the composition of BOS? 10 responses





Yes

YesNo

Principal Grade-1

B.N.M. Degree College Banashankari 2nd Stage Bangalore-560 070