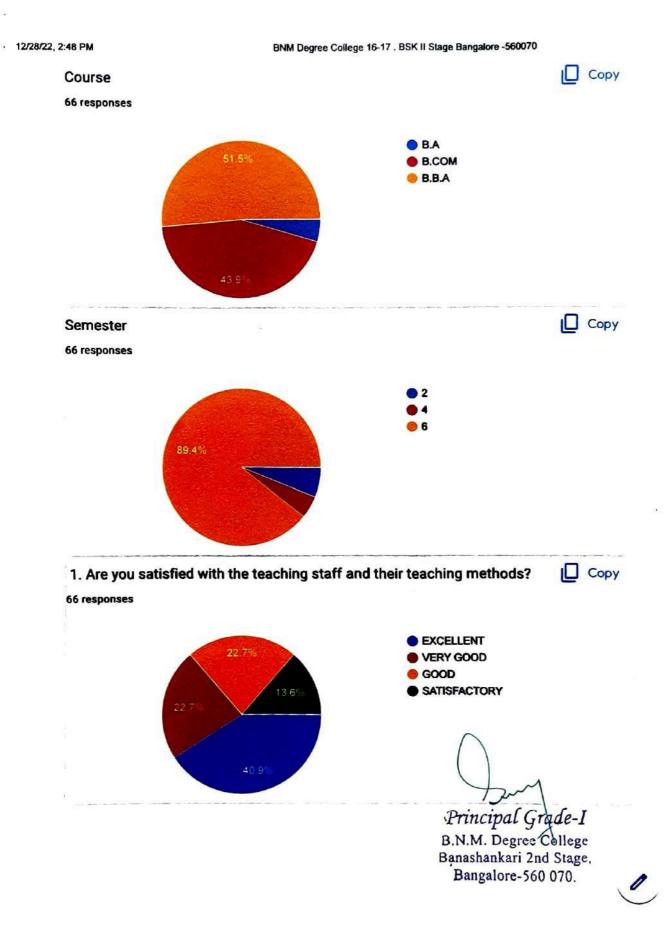

| COL     | lise ^ |  |
|---------|--------|--|
| 0       | B.A    |  |
| 0       | B.COM  |  |
| $\odot$ | B.B.A  |  |

Principal Grade-1

B.N.M. Degree College Banashankari 2nd Stage, Bangalore-560 070.

https://docs.google.com/forms/d/1u9w0DUt0ZGq8rwa5nHm2jrv0v\_wh9g6YV9T99Ald3oM/edit#response=ACYDBNi6SXSsLimyoR51LSolHLRDoDDgk... 1/4

| Semester *                                                                 |
|----------------------------------------------------------------------------|
|                                                                            |
| • 2                                                                        |
| ○ 4                                                                        |
| 6                                                                          |
|                                                                            |
| 28                                                                         |
| 1. Are you satisfied with the teaching staff and their teaching methods?   |
|                                                                            |
| C EXCELLENT                                                                |
| VERY GOOD                                                                  |
| ⊖ good                                                                     |
| SATISFACTORY                                                               |
|                                                                            |
|                                                                            |
| 2. Was it easy to obtain the necessary resources from the college library? |
|                                                                            |
| O EXCELLENT                                                                |
| VERY GOOD                                                                  |
| O GOOD                                                                     |
| SATISFACTORY                                                               |

Principal Grade-1

B.N.M. Degree College Banashankari 2nd Stage. Bangalore-560 070.

BNM Degree College 16-17 . BSK II Stage Bangalore -560070

- 3. How supportive were the faculty members?
- EXCELLENT
- VERY GOOD
  - GOOD
  - SATISFACTORY
- 4. Are you satisfied with the teaching staff and their teaching practices?
- EXCELLENT
- VERY GOOD
- GOOD
- SATISFACTORY
- 5. Do you think faculty and Office staff at the college were helpful?
- EXCELLENT
- VERY GOOD
- GOOD
   GO
   GOOD
   GOOD
   GO
   GO
- SATISFACTORY