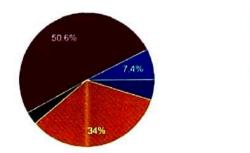

|
| https://docs.goog | ale.com/forms/d/e/1FAIpQLSdXKERR3InYBIghonYpHyxPxdFnbF7pm6D2TeH_oprfU36NMQ/vipyrgnscipal Grader I<br>B.N.M. Degree College<br>Banashankari 2nd Singe<br>Bangalore-560 070. |

5/6

## BHAGEERATHI BAI NARAYANA RAO MAANAY COLLEGE SURVEY REPORT 2020-21

.

A



B.N.M. Degree College Banashankari 2nd Stage. Bangalore-560 070.





2018-19
2019-20
2020-21

Male

Female

### BHAGEERATHI BAI NARAYANA RAO MAANAY COLLEGE

### **SURVEY REPORT 2020-21**

Year of admission 162 responses



Gender 162 responses

5

6



Principal Grade-1

B.N.M. Degree College Banashankari 2nd.Stage Bangalore-560 070 Course 162 responses



#### Semester 162 responses

5

6



Principal Grade-1

1st
 2nd

3rd
4th

5th
 6th

B.N.M. Degree College Banashankari 2nd Stage, Bangalore-560 070. How often should be the syllabus revised by the university? 13 responses

•



Principal Grade-I

B.N.M. Degree College Banashankari 2nd Stage Bangalore-560 070 Was sufficient training given when the syllabus are introduced? 13 responses

5

1



Were you able to get sufficient study material in all the medium of instructions? 13 responses



Principal Grade-1

B.N.M. Degree College Banashankari 2nd Stage Bangalore-560 070



The content of the prescribed syllabus enables the student for 13 responses

٩.

I can complete the prescribed syllabus with the allotted hours without compromising on the quality of teaching 13 responses



Principal Grade-1 B.N.M. Degree College Banasha