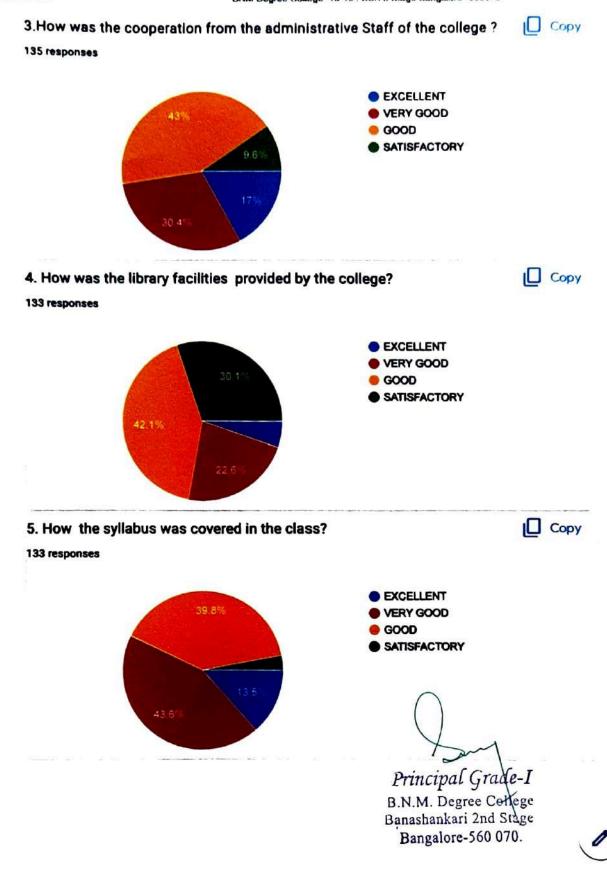

Principal Grade-1

B.N.M. Degree College Banashankari 2nd Stage. Bangalore-560 070.

BNM Degree College 16-17 . BSK II Stage Bangalore -560070

- 3. How supportive were the faculty members?
- EXCELLENT
- VERY GOOD
  - GOOD
  - SATISFACTORY
- 4. Are you satisfied with the teaching staff and their teaching practices?
- EXCELLENT
- VERY GOOD
- GOOD
- SATISFACTORY
- 5. Do you think faculty and Office staff at the college were helpful?
- EXCELLENT
- VERY GOOD
- GOOD
   GO
   GOOD
   GOOD
   GO
   GO
- SATISFACTORY

B.N.M. Degree College Banashankari 2nd Stage, Bangalore-560 070.

6. Does the college encourages the students to attend the inter collegiate sports and cultural - competitions?

EXCELLENT

VERY GOOD

🖲 GOOD

SATISFACTORY

7. Is your syllabus completed in time? \*

- C EXCELLENT
- VERY GOOD
- 🖲 GOOD
- SATISFACTORY

This content is neither created nor endorsed by Google.