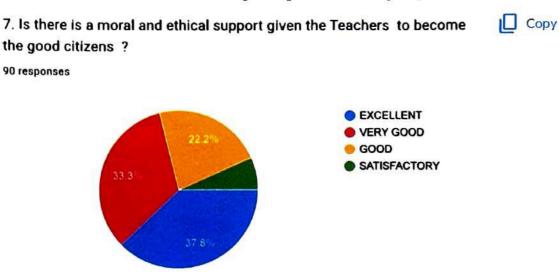

https://docs.google.com/forms/d/1u9w0DUt0ZGq8rwa5nHm2jrv0v\_wh9g6YV9T99Ald3oM/edit#response=ACYDBNi6SXSsLimyoR51LSolHLRDoDDgk... 1/4

| Semester *                                                                 |
|----------------------------------------------------------------------------|
|                                                                            |
| • 2                                                                        |
| ○ 4                                                                        |
| 6                                                                          |
|                                                                            |
| 28                                                                         |
| 1. Are you satisfied with the teaching staff and their teaching methods?   |
|                                                                            |
| C EXCELLENT                                                                |
| VERY GOOD                                                                  |
| ⊖ good                                                                     |
| SATISFACTORY                                                               |
|                                                                            |
|                                                                            |
| 2. Was it easy to obtain the necessary resources from the college library? |
|                                                                            |
| O EXCELLENT                                                                |
| VERY GOOD                                                                  |
| O GOOD                                                                     |
| SATISFACTORY                                                               |

Principal Grade-1

B.N.M. Degree College Banashankari 2nd Stage. Bangalore-560 070.

BNM Degree College 16-17 . BSK II Stage Bangalore -560070

- 3. How supportive were the faculty members?
- EXCELLENT
- VERY GOOD
  - GOOD
  - SATISFACTORY
- 4. Are you satisfied with the teaching staff and their teaching practices?
- EXCELLENT
- VERY GOOD
- GOOD
- SATISFACTORY
- 5. Do you think faculty and Office staff at the college were helpful?
- EXCELLENT
- VERY GOOD
- GOOD
   GO
   GOOD
   GOOD
   GO
   GO
- SATISFACTORY

B.N.M. Degree College Banashankari 2nd Stage, Bangalore-560 070.

6. Does the college encourages the students to attend the inter collegiate sports and cultural - competitions?

EXCELLENT

VERY GOOD

🖲 GOOD

SATISFACTORY

7. Is your syllabus completed in time? \*

- C EXCELLENT
- VERY GOOD
- 🖲 GOOD
- SATISFACTORY

This content is neither created nor endorsed by Google.