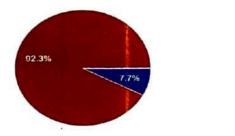

counter any challenges in the evaluation process based on the syllabus? 13 responses



Is the prescribed syllabus better in content as compared to other universities? 13 responses



YesNo

Principal Grade-1

B.N.M. Degree College Banashankari 2nd Stage. Bangalore-560 070.

Prescribed UGC syllabus provides scope for innovative teaching pedagogy 13 responses

.

If no, who are all to be included in the BOS, please select any one among the following. 9 responses



The syllabus prescribed by the university meets the market demand? 13 responses



YesNo

The syllabus prescribed has a continuity link in content delivery from the previous to future level 13 responses



Principal Grade-I

B.N.M. Degree Colleg Banashankari 2nd Stag. Bangalore-560 070.

Are you a member of BOS? 13 responses

2



If yes, select any 1 among the following criteria, to be adopted in teaching the syllabus 6 responses



Are you satisfied with the composition of BOS? 10 responses





Yes

YesNo

Principal Grade-1

B.N.M. Degree College Banashankari 2nd Stage Bangalore-560 070