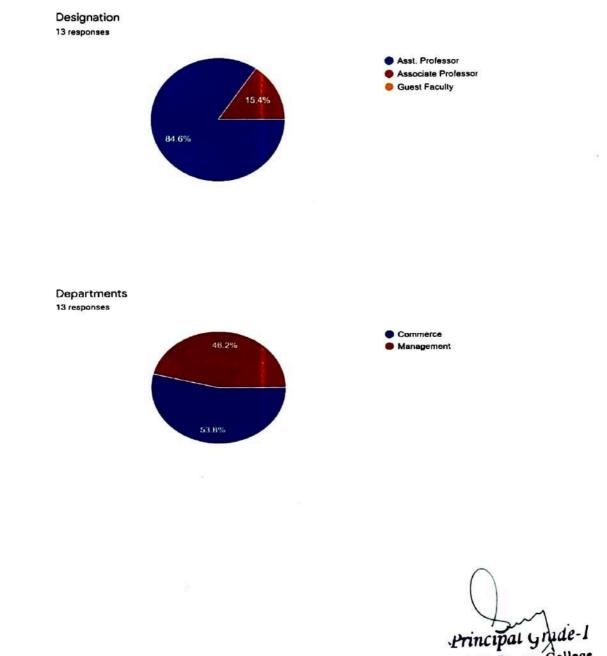

|
|                   | O As and when required                                                                                                                                                     |
|                   | Submit                                                                                                                                                                     |
| https://docs.goog | ale.com/forms/d/e/1FAIpQLSdXKERR3InYBIghonYpHyxPxdFnbF7pm6D2TeH_oprfU36NMQ/vipyrgnscipal Grader I<br>B.N.M. Degree College<br>Banashankari 2nd Singe<br>Bangalore-560 070. |

5/6

## BHAGEERATHI BAI NARAYANA RAO MAANAY COLLEGE SURVEY REPORT 2020-21

.

A



B.N.M. Degree College Banashankari 2nd Stage. Bangalore-560 070.





2018-19
2019-20
2020-21

Male

Female

### BHAGEERATHI BAI NARAYANA RAO MAANAY COLLEGE

### **SURVEY REPORT 2020-21**

Year of admission 162 responses



Gender 162 responses

5

6



Principal Grade-1

B.N.M. Degree College Banashankari 2nd.Stage Bangalore-560 070 Course 162 responses



#### Semester 162 responses

5

6



Principal Grade-1

1st
 2nd

3rd
4th

5th
 6th

B.N.M. Degree College Banashankari 2nd Stage, Bangalore-560 070. How often should be the syllabus revised by the university? 13 responses

•



Principal Grade-I

B.N.M. Degree College Banashankari 2nd Stage Bangalore-560 070 Was sufficient training given when the syllabus are introduced? 13 responses

5

1



Were you able to get sufficient study mat